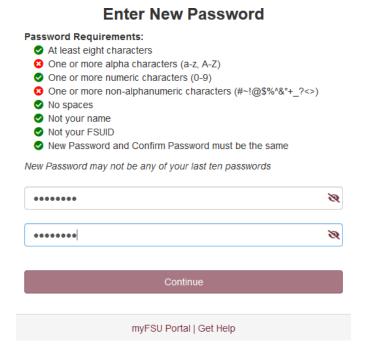

## **Password Requirements:** At least eight characters One or more alpha characters (a-z, A-Z) One or more numeric characters (0-9) One or more non-alphanumeric characters (#~!@\$%^&\*+ ?<>) No spaces Not your name Not your FSUID New Password and Confirm Password must be the same New Password may not be any of your last ten passwords 13 ••••• Ø ••••• Continue myFSU Portal | Get Help

**Enter New Password** 

Finally, you will then see a confirmation page as well as Helpful Links provided below.