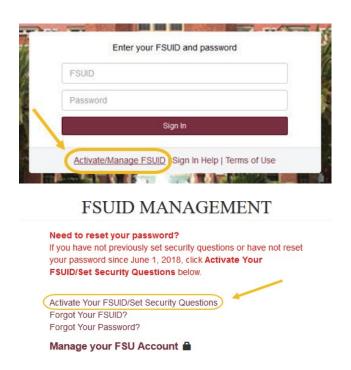

## HOW TO CLAIM YOUR FSUID



## **Account Activation**

You will now be prompted to activate your account and set your security questions.

If you have an SSN on file, then you will be prompted to provide the last five digits:



If you applied without providing your SSN, will be prompted to provide the email address used when applying to Florida State University.



After verifying your SSN/email, you will be prompted to set security questions. Please note that the option to set your own security questions is available from the last item in the drop-down menu.



After successfully setting security questions, you will be prompted to configure Duo two-factor authentication. Two-factor authentication (2FA) is an extra layer of security designed to prevent unauthorized access to your personal information. It requires