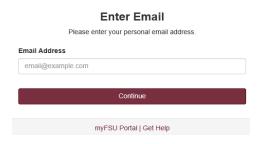

## **Account Activation**

You will now be prompted to activate your account and set your security questions.

If you have an SSN on file, then you will be prompted to provide the last five digits:

If you applied without providing your SSN, will be prompted to provide the email address used when applying to Florida State University.