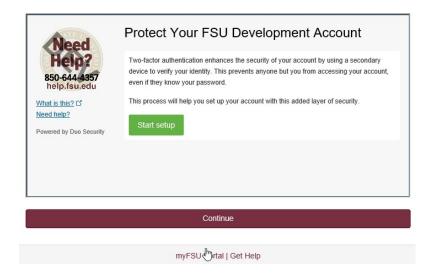

After verifying your SSN/email, you will be prompted to set security questions. Please note that the option to set your own security questions is available from the last item in the drop-down menu.

After successfully setting security questions, you will be prompted to configure Duo two-factor authentication. Two-factor authentication (2FA) is an extra layer of security designed to prevent unauthorized access to your personal information. It requires you to verify your identity twice—once with your password and once with your phone or mobile device—before you can access sensitive information within select FSU systems.