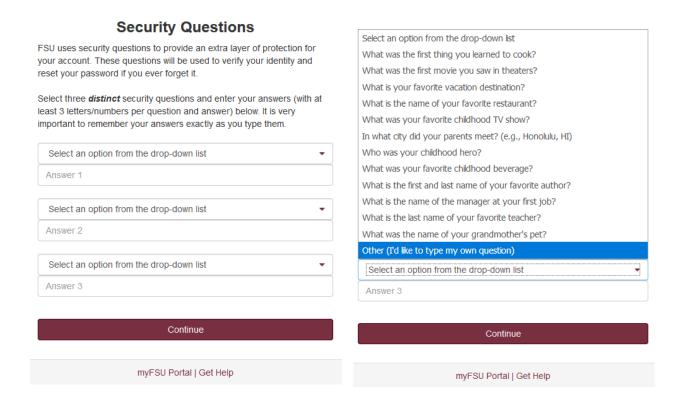

After verifying your SSN/email, you will be prompted to set security questions. Please note that the option to set your own security questions is available from the last item in the drop-down menu.

After successfully setting security questions, you will be prompted to configure Duo two-factor authentication. Two-factor authentication (2FA) is an extra layer of security designed to prevent unauthorized access to your personal information. It requires you to verify your identity twice—once with your password and once with your phone or mobile device—before you can access sensitive information within select FSU systems.