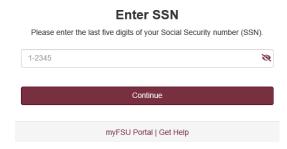

## **Account Activation**

You will now be prompted to activate your account and set your security questions.

If you have an SSN on file, then you will be prompted to provide the last five digits:

If you applied without providing your SSN, will be prompted to provide the email address used when applying to Florida State University.